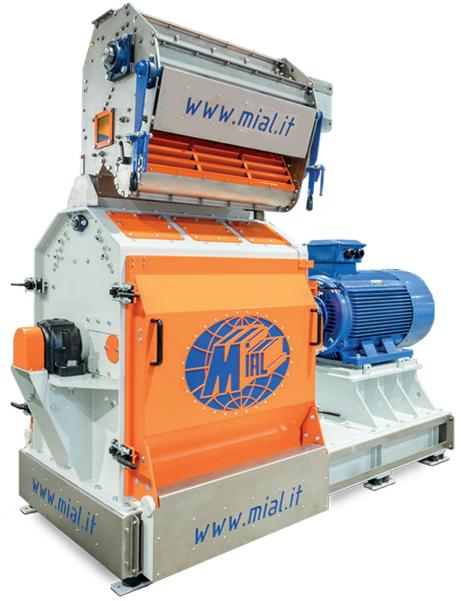

## The PET THOR Hammer Mill is designed for the fine grinding of Pet Food and Fish Food.

**POWER:** up to 250 kW SPEED: 2800 RPM SCREENS: UP TO 2 mg

The PET THOR Hammer Mill has an innovative system for replacing the hammers which considerably speeds up its maintenance, eliminating the possibility of errors and requiring only one operator.

The accurate design of the internal geometries and the balancing of the rotor significantly reduce noise emissions and minimize vibrations.

The wide range of versions available means that it can be used in both medium and large plants.