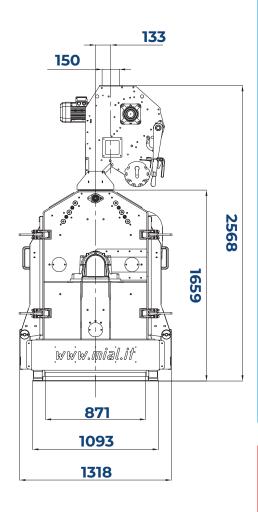

# DISEGNO TECNICO Typical Layout

| MODEL         | POWER (KW) | SCREEN<br>SURFACE(MQ) | NUMBER OF<br>HAMMERS | A (mm) | B (mm) | C (mm) | D (mm) |
|---------------|------------|-----------------------|----------------------|--------|--------|--------|--------|
| PET THOR 2000 | 250÷315    | 2                     | 200                  | 1200   | 976    | 2700   | 3180   |
| PET THOR 1600 | 200÷250    | 1,6                   | 160                  | 808    | 772    | 2400   | 2880   |
| PET THOR 1200 | 132÷200    | 1,2                   | 120                  | 604    | 568    | 2086   | 2566   |
| PET THOR 800  | 90÷132     | 0,8                   | 80                   | 400    | 364    | 1721   | 2200   |