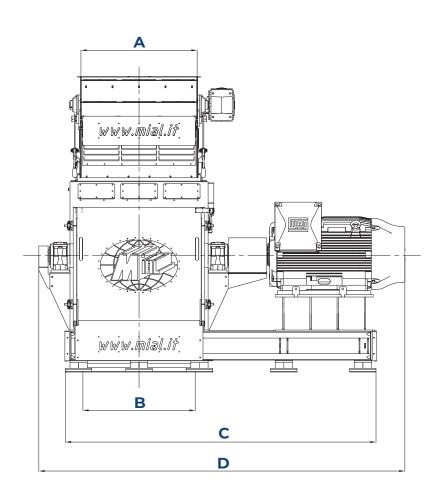

# DISEGNO TECNICO Typical Layout

| MODEL         | POWER (KW) | SCREEN<br>SURFACE(MQ) | NUMBER OF<br>HAMMERS | A (mm) | B (mm) | C (mm) | D (mm) |
|---------------|------------|-----------------------|----------------------|--------|--------|--------|--------|
| PET THOR 2000 | 250÷315    | 2                     | 200                  | 1200   | 976    | 2700   | 3180   |
| PET THOR 1600 | 200÷250    | 1,6                   | 160                  | 808    | 772    | 2400   | 2880   |
| PET THOR 1200 | 132÷200    | 1,2                   | 120                  | 604    | 568    | 2086   | 2566   |
| PET THOR 800  | 90÷132     | 0,8                   | 80                   | 400    | 364    | 1721   | 2200   |