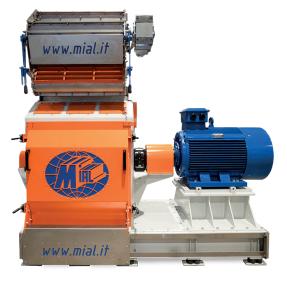

## The PET THOR Hammer Mill is designed for the fine grinding of Pet Food and Fish Food.

**POWER:** up to 250 kW SPEED: 2800 RPM SCREENS: UP TO 2 mg

The PET THOR Hammer Mill has an innovative system for replacing the hammers which considerably speeds up its maintenance, eliminating the possibility of errors and requiring only one operator.

The accurate design of the internal geometries and the balancing of the rotor significantly reduce noise emissions and minimize vibrations.

The wide range of versions available means that it can be used in both medium and large plants.