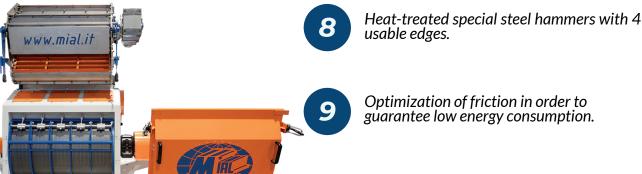

www.mial.it

Armor made of wear-resistant and easy-to-replace materials. Reusable up to 4 times.