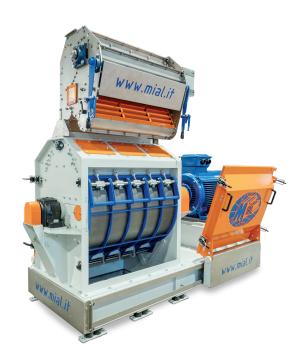

The replacement of the screen is carried out quickly and easily thanks to the large sliding doors and to the release system of the press grid with return springs that support the opening for the safety of the operators.

- Fast coupling and release system of the press grid with spring balancing for a quick and easy replacement.
- Power supply with gravimetric and magnetic separation for a uniform dosing.
- Easily removable high-capacity waste container