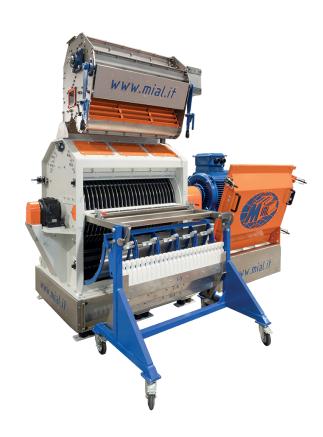

## The PET THOR Hammer Mill is designed for the fine grinding of Pet Food and Fish Food.

**POWER:** up to 250 kW SPEED: 2800 RPM SCREENS: UP TO 2 mg

The PET THOR Hammer Mill has an innovative system for replacing the hammers which considerably speeds up its maintenance, eliminating the possibility of errors and requiring only one operator.

The replacement of the screen is carried out quickly and easily thanks to the large sliding doors and to the release system of the press grid with return springs that support the opening for the safety of the operators.

The accurate design of the internal geometries and the balancing of the rotor significantly reduce noise emissions and minimize vibrations.

The wide range of versions available means that it can be used in both medium and large plants.