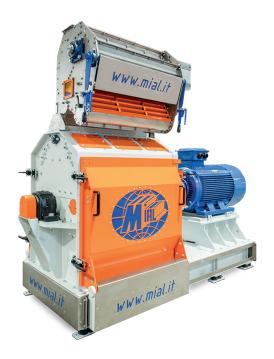

## The PET THOR Hammer Mill is designed for the fine grinding of Pet Food and Fish Food.

**POWER:** up to 250 kW SPEED: 2800 RPM SCREENS: UP TO 2 mg

The PET THOR Hammer Mill has an innovative system for replacing the hammers which considerably speeds up its maintenance, eliminating the possibility of errors and requiring only one operator.

The accurate design of the internal geometries and the balancing of the rotor significantly reduce noise emissions and minimize vibrations.

The wide range of versions available means that it can be used in both medium and large plants.